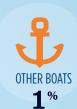

### RECREATIONAL BOATS IN LA-1

| RECKEATIONAL BOATS IN |        |
|-----------------------|--------|
| TOTAL BOATS*          | 56,794 |
| REGISTERED BOATS      | 56,794 |
| Power boats           | 51,137 |
| PWCs                  | 4,329  |
| Sailboats             | 848    |
| Other Boats           | 480    |
| HOUSEHOLDS PER BOAT   | 5.2    |