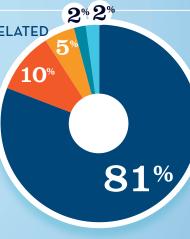

# RECREATIONAL BOATING-RELATED **BUSINESSES IN LA-1**

| TOTAL BUSINESSES           | 365 |
|----------------------------|-----|
| Boat Building              | 9   |
| Motor / Engine Mfgr.       | 8   |
| Accessory / Supplies Mfgr. | 18  |
| Dealers / Wholesalers      | 36  |
| Boat Services              | 294 |

- BOAT BUILDING
- MOTOR/ENG. MFGR.
- ACC./SUPPLIES MFGR.
- BOAT SERVICES

DIRS/WHOLESALERS