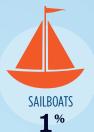

### RECREATIONAL BOATS IN LA-1

| RECKEATIONAL BOATS IN |        |
|-----------------------|--------|
| TOTAL BOATS*          | 56,794 |
| REGISTERED BOATS      | 56,794 |
| Power boats           | 51,137 |
| PWCs                  | 4,329  |
| Sailboats             | 848    |
| Other Boats           | 480    |
| HOUSEHOLDS PER BOAT   | 5.2    |