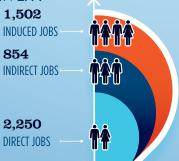

### **ESTIMATED JOBS IMPACT OF RECREATIONAL** BOATING-RELATED SPENDING IN LA-1

| EST. TOTAL JOBS         | 4,606   |
|-------------------------|---------|
| EST. TOTAL LABOR INCOME | \$191.0 |
| Est. Direct Income      | \$77.5  |
| Est. Indirect Income    | \$47.7  |
| Est. Induced Income     | \$65.8  |