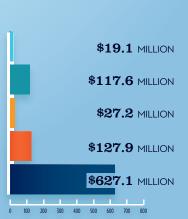

#### RECREATIONAL BOATING **INDUSTRY SALES IN LA-1**

|                               | MILLIONS |
|-------------------------------|----------|
| Boat Building                 | \$19.1   |
| Motor / Engine Mfgr.          | \$117.6  |
| Accessory / Supplies Mfgr.    | \$27.2   |
| TOTAL MFGR. SALES             | \$163.9  |
| Dealers / Wholesalers         | \$127.9  |
| Boat Services                 | \$627.1  |
| TOTAL RETAIL & SERVICES SALES | \$755.0  |
|                               |          |