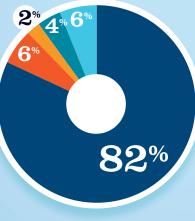

#### RECREATIONAL BOATING **CREATES JOBS IN LA-1**

| TOTAL BOATING JOBS         | 4,875 |
|----------------------------|-------|
| Boat Building              | 299   |
| Motor / Engine Mfgr.       | 200   |
| Accessory / Supplies Mfgr. | 111   |
| Dealers / Wholesalers      | 269   |
| Boat Services              | 3,996 |

- BOAT BUILDING
  - MOTOR/ENG. MFGR.
- ACC./SUPPLIES MFGR.
- DIRS/WHOLESALERS BOAT SERVICES