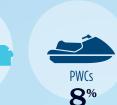

### RECREATIONAL BOATS IN LA-1

| RECKEATIONAL BOATS IN |        |
|-----------------------|--------|
| TOTAL BOATS*          | 56,794 |
| REGISTERED BOATS      | 56,794 |
| Power boats           | 51,137 |
| PWCs                  | 4,329  |
| Sailboats             | 848    |
| Other Boats           | 480    |
| HOUSEHOLDS PER BOAT   | 5.2    |